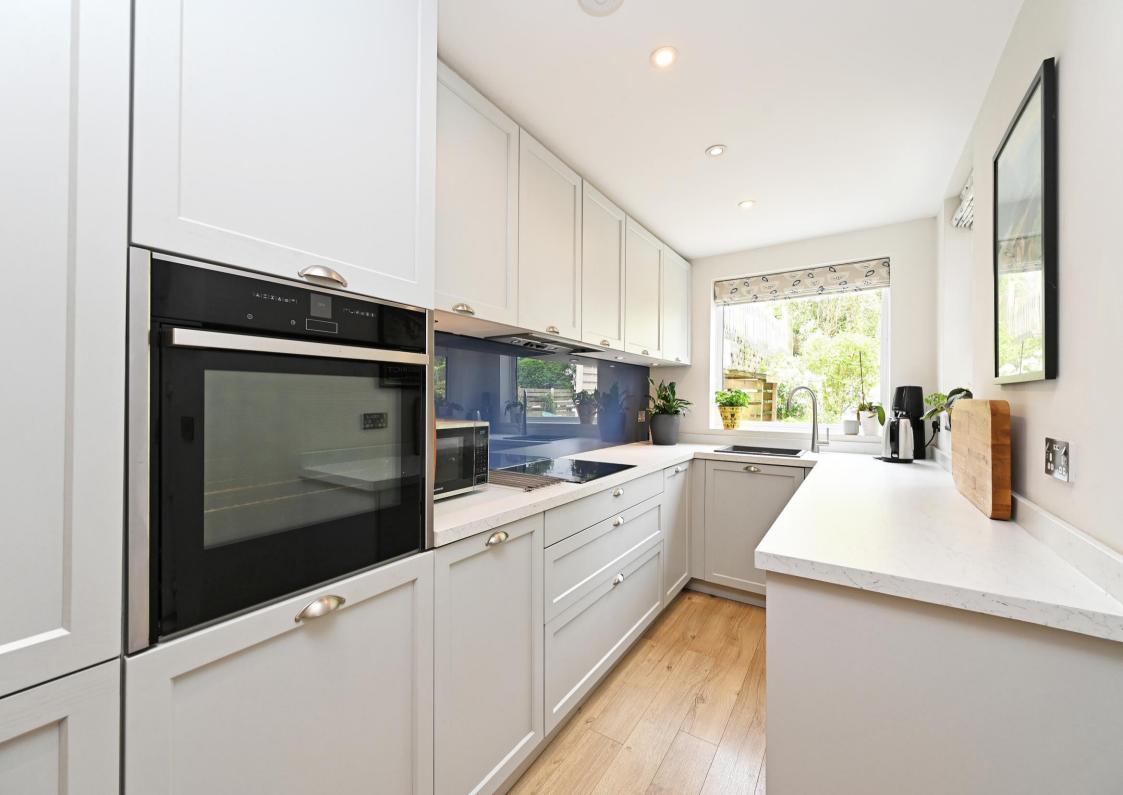

## 54 Fir Street

Walkley • Sheffield • S6 3TH

Guide Price £250,000 - £270,000

A fabulous 3 bedroom stone fronted terrace house with a stunning interior and a landscaped rear garden. Improved by the current owner within recent years to create a stylish, light, and airy interior over 3 floors with a double-storey rear off-shot. Features include a modern kitchen with an open plan design into the dining room, a modern bathroom, a lounge with a log burner, and a spacious attic bedroom. We believe the kitchen and bathroom were both refurbished in 2017. Benefits upon a spacious attic bedroom. We believe the kitchen and bathroom were both refurbished in 2017. Benefits upon a spacious attic bedroom. We believe the kitchen and bathroom were both refurbished in 2017. Benefits upon and spacious attic bedroom. We believe the kitchen and bathroom were both refurbished in 2017. Benefits upon a spacious attic bedroom. We believe the kitchen and bathroom were both refurbished in 2017. Benefits upon a spacious attic bedroom. We believe the kitchen and bathroom were both refurbished in 2017. Benefits upon a spacious attic bedroom. We believe the kitchen and bathroom were both refurbished in 2017. Benefits upon a spacious attic bedroom. We believe the kitchen and bathroom were both refurbished in 2017. Benefits upon a spacious attic bedroom. We believe the kitchen and bathroom were both refurbished in 2017. Benefits upon a spacious attic bedroom with a combination boiler. A front doer one bathroom were both refurbished in 2012. Benefits upon and spacious attic bedroom with a mach a spacious attic bedroom with a pleasant outlook, catching the morning sun, and a focal log burner. The dining room and kitchen units afford the lounge, which creates a positive impression, having and a focal log burner. The dining room and kitchen units afford the lounge, which creates a positive impression, having and a feature splash-back. Included within the sale is a range of integrated appliances to include an oven, induction have a great and a feature splash-back. Included within the sale is a range of integrated appliances