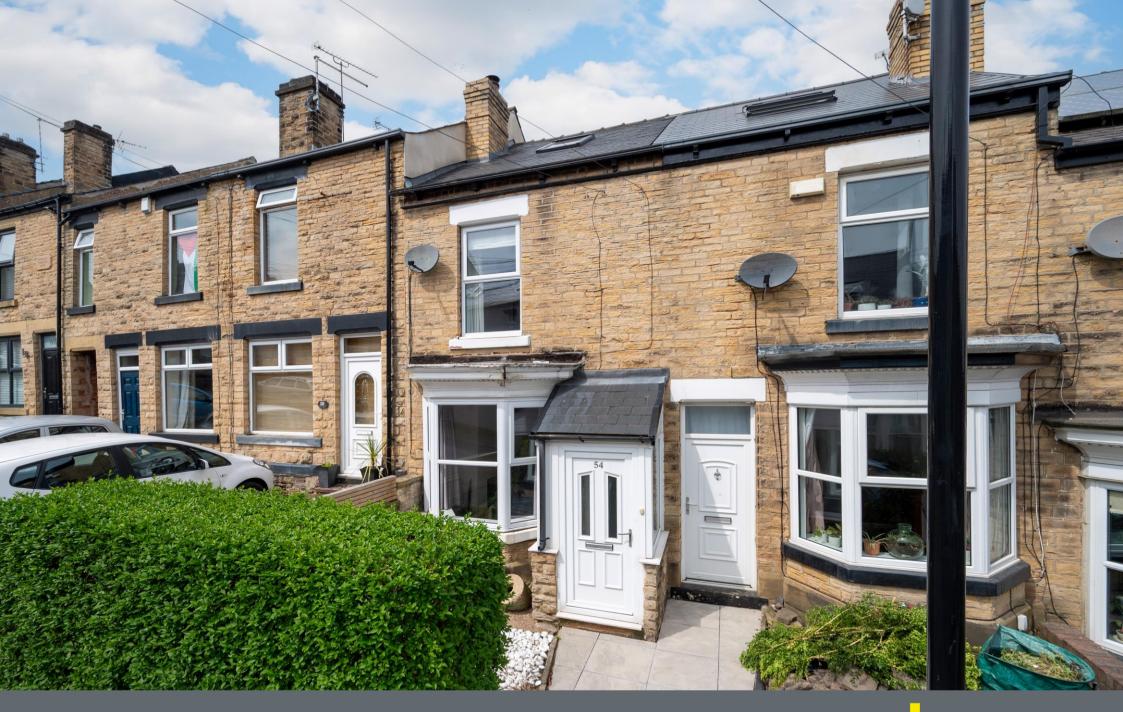

## 54 Fir Street

Walkley • Sheffield • S6 3TH

Guide Price £250,000 - £270,000

A fabulous 3 bedroom stone fronted terrace house with a stunning interior and a landscaped rear garden. Improved by the current owner within recent years to create a stylish, light, and airy interior over 3 floors with a double-storey rear off-shot. Features include a modern kitchen with an open plan design into the dining room, a modern bathroom, a lounge with a log burner, and a spacious attic bedroom. We believe the kitchen and bathroom were both refurbished in 2017. Benefits upon a spacious attic bedroom. We believe the kitchen and bathroom were both refurbished in 2017. Benefits upon a spacious attic bedroom. We believe the kitchen and bathroom were both refurbished in 2017. Benefits upon and spacious attic bedroom. We believe the kitchen and bathroom were both refurbished in 2017. Benefits upon a spacious attic bedroom. We believe the kitchen and bathroom were both refurbished in 2017. Benefits upon a spacious attic bedroom. We believe the kitchen and bathroom were both refurbished in 2017. Benefits upon a spacious attic bedroom. We believe the kitchen and bathroom were both refurbished in 2017. Benefits upon a spacious attic bedroom. We believe the kitchen and bathroom were both refurbished in 2017. Benefits upon a spacious attic bedroom. We believe the kitchen and bathroom were both refurbished in 2017. Benefits upon a spacious attic bedroom with a combination boiler. A front doer one bathroom were both refurbished in 2012. Benefits upon and spacious attic bedroom with a mach a spacious attic bedroom with a pleasant outlook, catching the morning sun, and a focal log burner. The dining room and kitchen units afford the lounge, which creates a positive impression, having and a focal log burner. The dining room and kitchen units afford the lounge, which creates a positive impression, having and a feature splash-back. Included within the sale is a range of integrated appliances to include an oven, induction have a great and a feature splash-back. Included within the sale is a range of integrated appliances