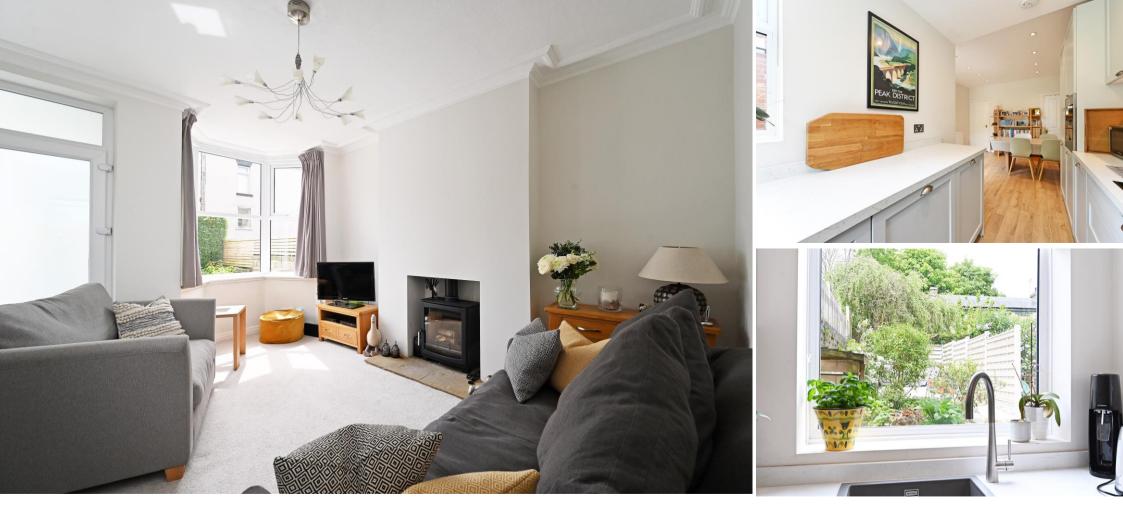

## 54 Fir Street

Walkley • Sheffield • S6 3TH

Guide Price £250,000 - £270,000

A fabulous 3 bedroom stone fronted terrace house with a stunning interior and a landscaped rear garden. Improved by the current owner within recent years to create a stylish, light, and airy interior over 3 floors with a double-storey rear off-shot. Features include a modern kitchen with an open plan design into the dining room, a modern bathroom, a lounge with a log burner, and a spacious attic bedroom. We believe the kitchen and bathroom were both refurbished in 2017. Benefits upon a spacious attic bedroom. We believe the kitchen and bathroom were both refurbished in 2017. Benefits upon a spacious attic bedroom. We believe the kitchen and bathroom were both refurbished in 2017. Benefits upon and spacious attic bedroom. We believe the kitchen and bathroom were both refurbished in 2017. Benefits upon a spacious attic bedroom. We believe the kitchen and bathroom were both refurbished in 2017. Benefits upon a spacious attic bedroom. We believe the kitchen and bathroom were both refurbished in 2017. Benefits upon a spacious attic bedroom. We believe the kitchen and bathroom were both refurbished in 2017. Benefits upon a spacious attic bedroom. We believe the kitchen and bathroom were both refurbished in 2017. Benefits upon a spacious attic bedroom. We believe the kitchen and bathroom were both refurbished in 2017. Benefits upon a spacious attic bedroom with a combination boiler. A front doer one bathroom were both refurbished in 2012. Benefits upon and spacious attic bedroom with a mach a spacious attic bedroom with a pleasant outlook, catching the morning sun, and a focal log burner. The dining room and kitchen units afford the lounge, which creates a positive impression, having and a focal log burner. The dining room and kitchen units afford the lounge, which creates a positive impression, having and a feature splash-back. Included within the sale is a range of integrated appliances to include an oven, induction have a great and a feature splash-back. Included within the sale is a range of integrated appliances