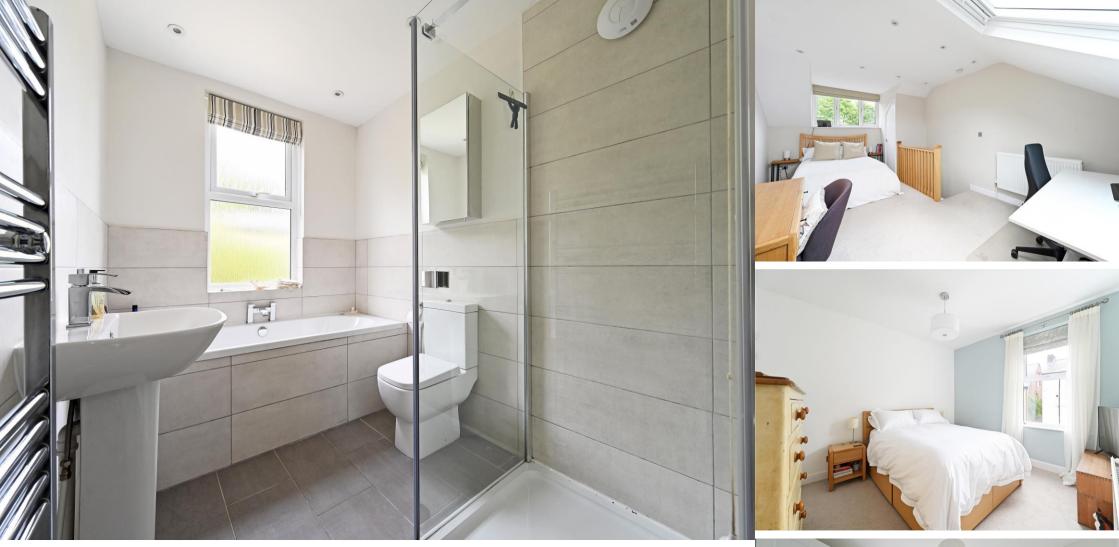

## 54 Fir Street

Walkley • Sheffield • S6 3TH

Guide Price £250,000 - £270,000

A fabulous 3 bedroom stone fronted terrace house with a stunning interior and a landscaped rear garden. Improved by the current owner within recent years to create a stylish, light, and airy interior over 3 floors with a double-storey rear off-shot. Features include a modern kitchen with an open plan design into the dining room, a modern bathroom, a lounge with a log burner, and a spacious attic bedroom. We believe the kitchen and bathroom were both refurbished in 2017. Benefits upon a spacious attic bedroom. We believe the kitchen and bathroom were both refurbished in 2017. Benefits upon a spacious attic bedroom. We believe the kitchen and bathroom were both refurbished in 2017. Benefits upon and spacious attic bedroom. We believe the kitchen and bathroom were both refurbished in 2017. Benefits upon a spacious attic bedroom. We believe the kitchen and bathroom were both refurbished in 2017. Benefits upon a spacious attic bedroom. We believe the kitchen and bathroom were both refurbished in 2017. Benefits upon a spacious attic bedroom. We believe the kitchen and bathroom were both refurbished in 2017. Benefits upon a spacious attic bedroom. We believe the kitchen and bathroom were both refurbished in 2017. Benefits upon a spacious attic bedroom. We believe the kitchen and bathroom were both refurbished in 2017. Benefits upon a spacious attic bedroom with a combination boiler. A front doer one bathroom were both refurbished in 2012. Benefits upon and spacious attic bedroom with a mach a spacious attic bedroom with a pleasant outlook, catching the morning sun, and a focal log burner. The dining room and kitchen units afford the lounge, which creates a positive impression, having and a focal log burner. The dining room and kitchen units afford the lounge, which creates a positive impression, having and a feature splash-back. Included within the sale is a range of integrated appliances to include an oven, induction have a great and a feature splash-back. Included within the sale is a range of integrated appliances

- Stunning Freehold 3 Bedroom Terrace House
- Beautiful Interior. A Must See
- Modern Kitchen with Integrated Appliances
- Open Plan Dining Room into Kitchen
- Lovely Lounge with a Log Burner

- Modern Off-Shot Bathroom with Shower
- Spacious Attic Bedroom
- Landscaped Rear Garden
- Extremely Popular Road in Walkley
- Improved by the Present Owner