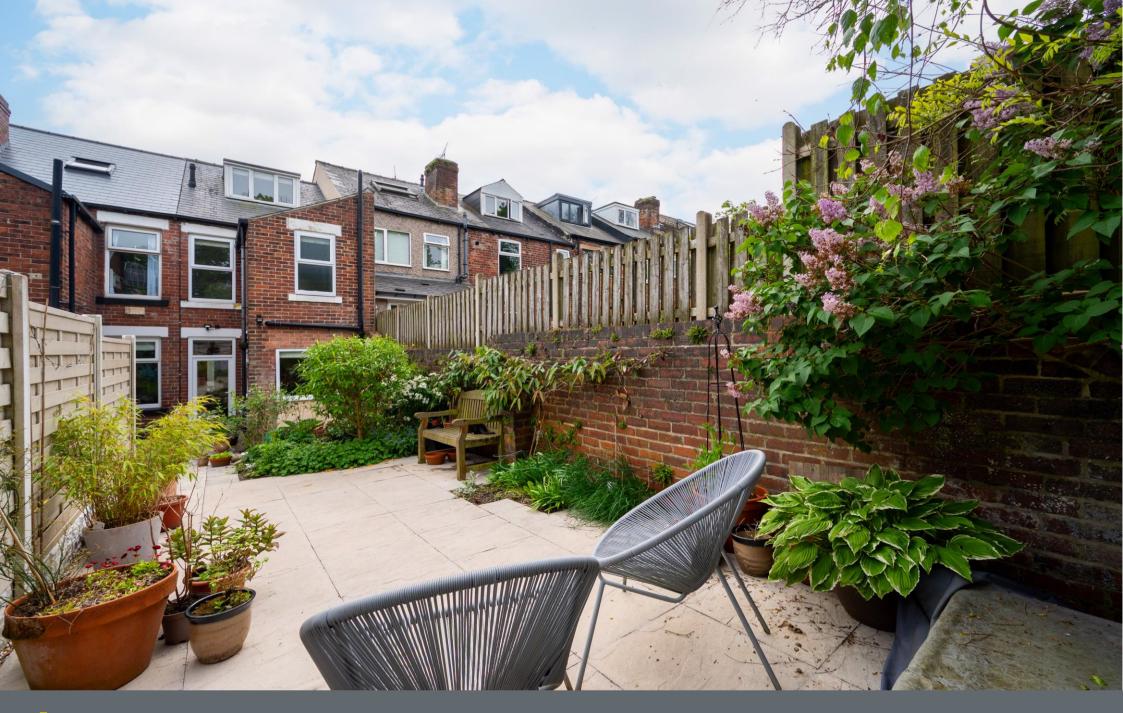

## 54 Fir Street

Walkley • Sheffield • S6 3TH

Guide Price £250,000 - £270,000

A fabulous 3 bedroom stone fronted terrace house with a stunning interior and a landscaped rear garden. Improved by the current owner within recent years to create a stylish, light, and airy interior over 3 floors with a double-storey rear off-shot. Features include a modern kitchen with an open plan design into the dining room, a modern bathroom, a lounge with a log burner, and a spacious attic bedroom. We believe the kitchen and bathroom were both refurbished in 2017. Benefits upon a spacious attic bedroom. We believe the kitchen and bathroom were both refurbished in 2017. Benefits upon a spacious attic bedroom. We believe the kitchen and bathroom were both refurbished in 2017. Benefits upon and spacious attic bedroom. We believe the kitchen and bathroom were both refurbished in 2017. Benefits upon a spacious attic bedroom. We believe the kitchen and bathroom were both refurbished in 2017. Benefits upon a spacious attic bedroom. We believe the kitchen and bathroom were both refurbished in 2017. Benefits upon a spacious attic bedroom. We believe the kitchen and bathroom were both refurbished in 2017. Benefits upon a spacious attic bedroom. We believe the kitchen and bathroom were both refurbished in 2017. Benefits upon a spacious attic bedroom. We believe the kitchen and bathroom were both refurbished in 2017. Benefits upon a spacious attic bedroom with a combination boiler. A front doer one bathroom were both refurbished in 2012. Benefits upon and spacious attic bedroom with a mach a spacious attic bedroom with a pleasant outlook, catching the morning sun, and a focal log burner. The dining room and kitchen units afford the lounge, which creates a positive impression, having and a focal log burner. The dining room and kitchen units afford the lounge, which creates a positive impression, having and a feature splash-back. Included within the sale is a range of integrated appliances to include an oven, induction have a great and a feature splash-back. Included within the sale is a range of integrated appliances