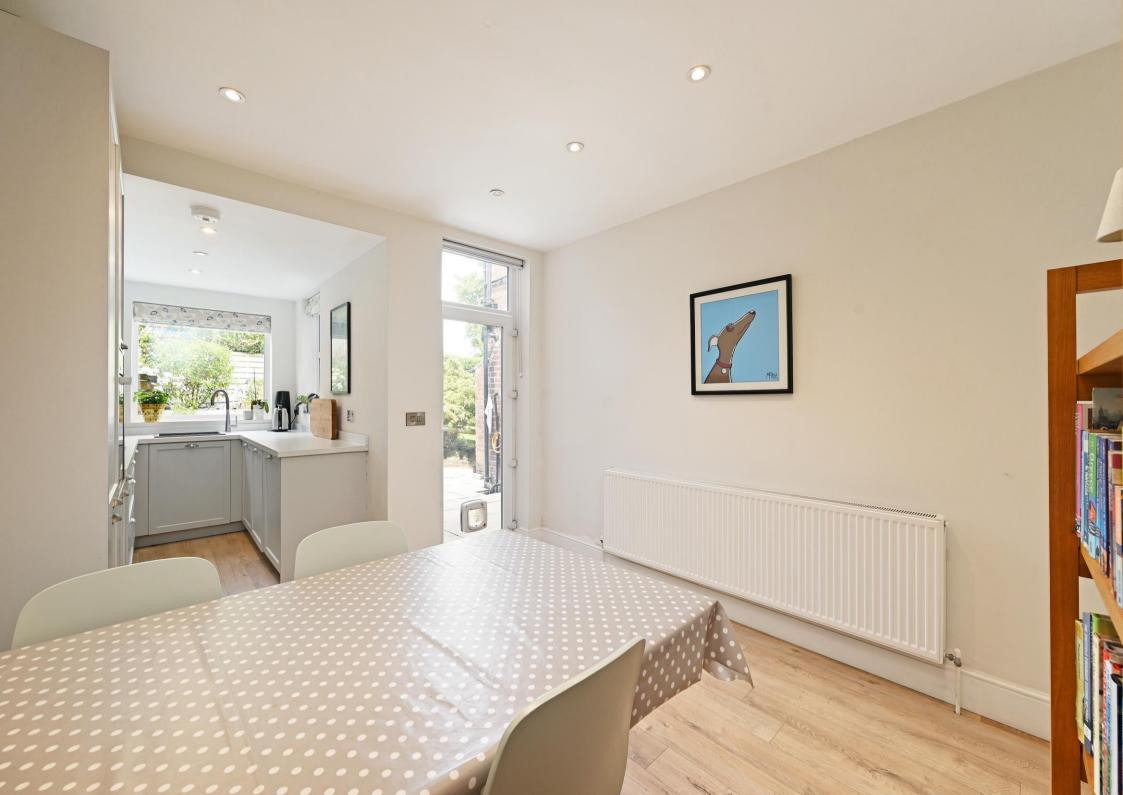

## 54 Fir Street

Walkley • Sheffield • S6 3TH

Guide Price £250,000 - £270,000

A fabulous 3 bedroom stone fronted terrace house with a stunning interior and a landscaped rear garden. Improved by the current owner within recent years to create a stylish, light, and airy interior over 3 floors with a double-storey rear off-shot. Features include a modern kitchen with an open plan design into the dining room, a modern bathroom, a lounge with a log burner, and a spacious attic bedroom. We believe the kitchen and bathroom were both refurbished in 2017. Benefits upon a spacious attic bedroom. We believe the kitchen and bathroom were both refurbished in 2017. Benefits upon a spacious attic bedroom. We believe the kitchen and bathroom were both refurbished in 2017. Benefits upon and spacious attic bedroom. We believe the kitchen and bathroom were both refurbished in 2017. Benefits upon a spacious attic bedroom. We believe the kitchen and bathroom were both refurbished in 2017. Benefits upon a spacious attic bedroom. We believe the kitchen and bathroom were both refurbished in 2017. Benefits upon a spacious attic bedroom. We believe the kitchen and bathroom were both refurbished in 2017. Benefits upon a spacious attic bedroom. We believe the kitchen and bathroom were both refurbished in 2017. Benefits upon a spacious attic bedroom. We believe the kitchen and bathroom were both refurbished in 2017. Benefits upon a spacious attic bedroom with a combination boiler. A front doer one bathroom were both refurbished in 2012. Benefits upon and spacious attic bedroom with a mach a spacious attic bedroom with a pleasant outlook, catching the morning sun, and a focal log burner. The dining room and kitchen units afford the lounge, which creates a positive impression, having and a focal log burner. The dining room and kitchen units afford the lounge, which creates a positive impression, having and a feature splash-back. Included within the sale is a range of integrated appliances to include an oven, induction have a great and a feature splash-back. Included within the sale is a range of integrated appliances