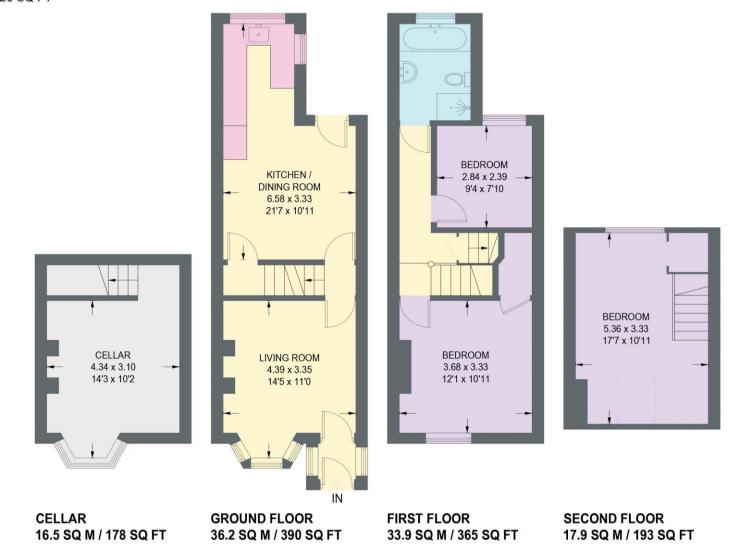

## **54 FIR STREET**

APPROXIMATE GROSS INTERNAL AREA = 88.0 SQ M / 948 SQ FT CELLAR = 16.5 SQ M / 178 SQ FT TOTAL = 104.5 SQ M / 1126 SQ FT

Illustration for identification purposes only, measurements are approximate, not to scale.